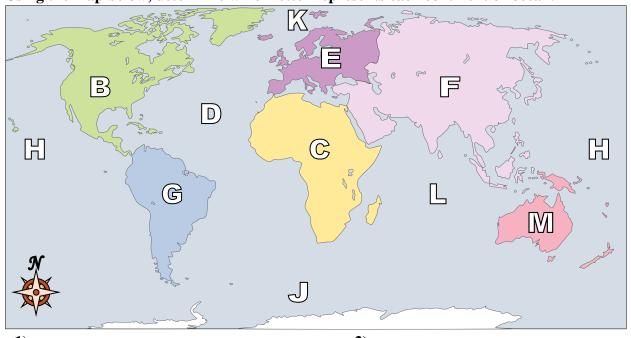

**Answers** 

17.

Using the map below, determine which letter represents each continent or ocean.

1) North America \_\_\_\_\_

2) Africa \_\_\_\_\_

3) Southern Ocean \_\_\_\_\_

4) Pacific Ocean \_\_\_\_\_

5) Atlantic Ocean \_\_\_\_\_

6) Indian Ocean \_\_\_\_\_

7) Australia \_\_\_\_\_

8) Asia \_\_\_\_\_

9) Arctic Ocean \_\_\_\_\_

**10**) Europe \_\_\_\_\_

11) South America \_\_\_\_\_

- 12) Antarctica
- 13) Which ocean touches Africa's eastern border?
  - A. Indian Ocean
- B. Pacific Ocean
- C. Atlantic Ocean
- D. Arctic Ocean
- 14) Which ocean touches South America's western border?
  - A. Atlantic Ocean
- B. Arctic Ocean
- C. Indian Ocean
- D. Pacific Ocean
- 15) If you were in Europe and went south which continent would you end up in?
  - A. South America
- B. North America
- C. Asia
- D. Africa
- 16) If you were in Europe and went east which continent would you end up in?
  - A. Asia
- B. Antarctica
- C. Australia
- D. South America
- 17) If you were in South America and flew east to Australia which continent would you fly over?
- A. North America
- B. Antarctica

www.CommonCoreSheets.com

- C. Africa
- D. Europe

| Social | Studies |
|--------|---------|
|        |         |

2

Using the map below, determine which letter represents each continent or ocean.

1) North America B

2) Africa C

3) Southern Ocean J

4) Pacific Ocean H

5) Atlantic Ocean D

6) Indian Ocean L

7) Australia <u>M</u>

8) Asia <u>F</u>

9) Arctic Ocean K

**10**) Europe <u>E</u>

11) South America G

- 12) Antarctica A
- 13) Which ocean touches Africa's eastern border?
  - A. Indian Ocean
- B. Pacific Ocean
- C. Atlantic Ocean
- D. Arctic Ocean
- 14) Which ocean touches South America's western border?
  - A. Atlantic Ocean
- B. Arctic Ocean
- C. Indian Ocean
- D. Pacific Ocean
- 15) If you were in Europe and went south which continent would you end up in?
  - A. South America
- B. North America
- C. Asia
- D. Africa
- 16) If you were in Europe and went east which continent would you end up in?
  - A. Asia
- B. Antarctica
- C. Australia
- D. South America
- 17) If you were in South America and flew east to Australia which continent would you fly over?
- A. North America
- B. Antarctica
- C. Africa
- D. Europe