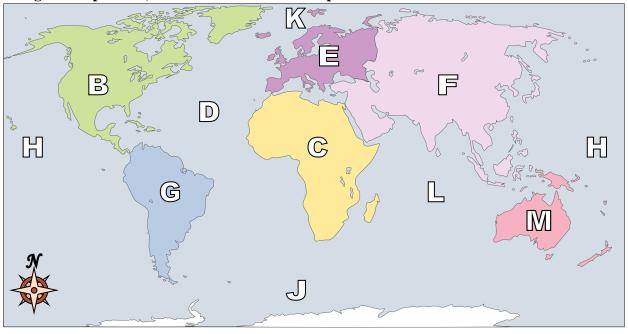

**Answers** 

17.

Using the map below, determine which letter represents each continent or ocean.

1) North America \_\_\_\_\_

2) Africa \_\_\_\_\_

3) Southern Ocean \_\_\_\_\_

4) Pacific Ocean \_\_\_\_\_

5) Atlantic Ocean \_\_\_\_\_

6) Indian Ocean \_\_\_\_\_

7) Australia \_\_\_\_\_

8) Asia \_\_\_\_\_

9) Arctic Ocean \_\_\_\_\_

**10**) Europe \_\_\_\_\_

11) South America \_\_\_\_\_

- 12) Antarctica
- 13) Which ocean touches Africa's eastern border?
  - A. Indian Ocean
- B. Pacific Ocean
- C. Atlantic Ocean
- D. Arctic Ocean
- 14) Which ocean touches South America's western border?
  - A. Atlantic Ocean
- B. Arctic Ocean
- C. Indian Ocean
- D. Pacific Ocean
- 15) If you were in Europe and went south which continent would you end up in?
  - A. South America
- B. North America
- C. Asia
- D. Africa
- 16) If you were in Europe and went east which continent would you end up in?
  - A. Asia
- B. Antarctica
- C. Australia
- D. South America
- 17) If you were in South America and flew east to Australia which continent would you fly over?
- A. North America
- B. Antarctica

www.CommonCoreSheets.com

- C. Africa
- D. Europe

| Social | Studies |
|--------|---------|
|        |         |

2

Using the map below, determine which letter represents each continent or ocean.

1) North America B

2) Africa C

3) Southern Ocean J

4) Pacific Ocean H

5) Atlantic Ocean D

6) Indian Ocean L

7) Australia <u>M</u>

8) Asia <u>F</u>

9) Arctic Ocean K

**10**) Europe <u>E</u>

11) South America G

- 12) Antarctica A
- 13) Which ocean touches Africa's eastern border?
  - A. Indian Ocean
- B. Pacific Ocean
- C. Atlantic Ocean
- D. Arctic Ocean
- 14) Which ocean touches South America's western border?
  - A. Atlantic Ocean
- B. Arctic Ocean
- C. Indian Ocean
- D. Pacific Ocean
- 15) If you were in Europe and went south which continent would you end up in?
  - A. South America
- B. North America
- C. Asia
- D. Africa
- 16) If you were in Europe and went east which continent would you end up in?
  - A. Asia
- B. Antarctica
- C. Australia
- D. South America
- 17) If you were in South America and flew east to Australia which continent would you fly over?
- A. North America
- B. Antarctica
- C. Africa
- D. Europe